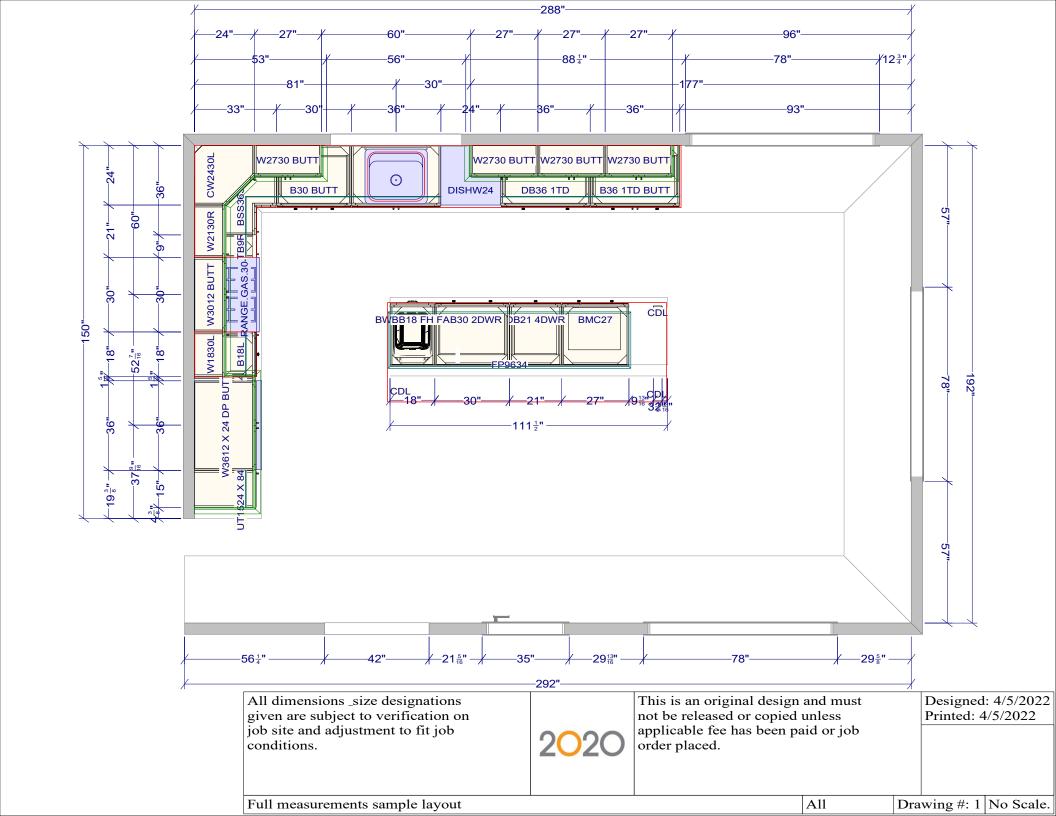

Full measurements sample layout

Drawing #: 1 No Scale.

E1 3

| All dimensions _size designations given are subject to verification on job site and adjustment to fit job conditions. | 2020 | This is an original design<br>not be released or copied applicable fee has been pa<br>order placed. | unless |     | Designed<br>Printed: 4 |          |
|-----------------------------------------------------------------------------------------------------------------------|------|-----------------------------------------------------------------------------------------------------|--------|-----|------------------------|----------|
| Full measurements sample layout                                                                                       |      |                                                                                                     | El 4   | Dra | wing #: 1              | No Scale |