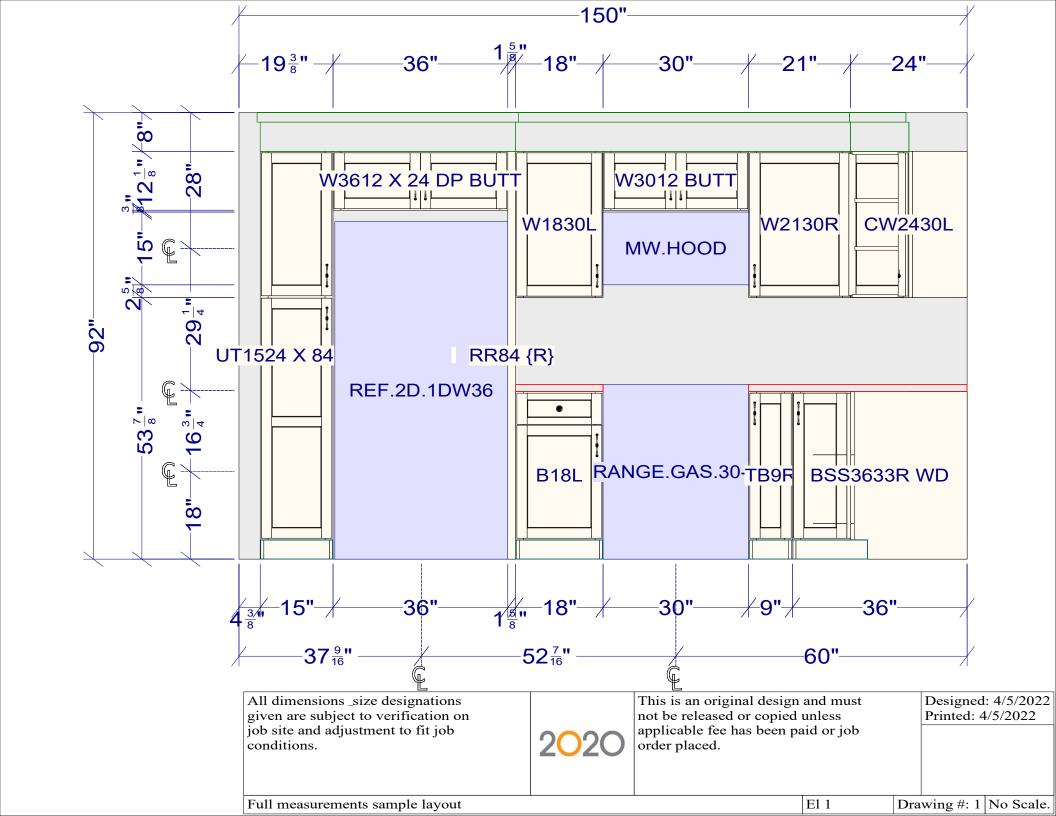

| All dimensions _size designations given are subject to verification on job site and adjustment to fit job conditions. | 2020 | This is an original design<br>not be released or copied<br>applicable fee has been pa<br>order placed. | unless |     | Designed<br>Printed: 4 | : 4/5/2022<br>4/5/2022 |
|-----------------------------------------------------------------------------------------------------------------------|------|--------------------------------------------------------------------------------------------------------|--------|-----|------------------------|------------------------|
| Full measurements sample layout                                                                                       |      |