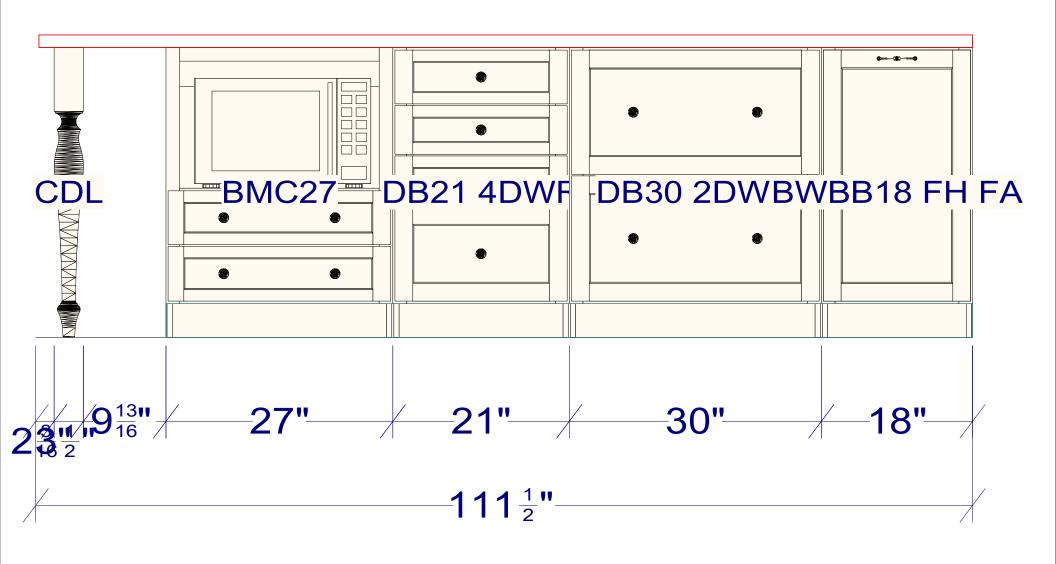

| All dimensions _size designations given are subject to verification on job site and adjustment to fit job conditions. | 2020 | This is an original design<br>not be released or copied<br>applicable fee has been pa<br>order placed. | unless |     | Designed<br>Printed: 4 | : 4/5/2022<br>4/5/2022 |
|-----------------------------------------------------------------------------------------------------------------------|------|--------------------------------------------------------------------------------------------------------|--------|-----|------------------------|------------------------|
| Full measurements sample layout                                                                                       |      |                                                                                                        | El 2   | Dra | wing #: 1              | No Scale.              |