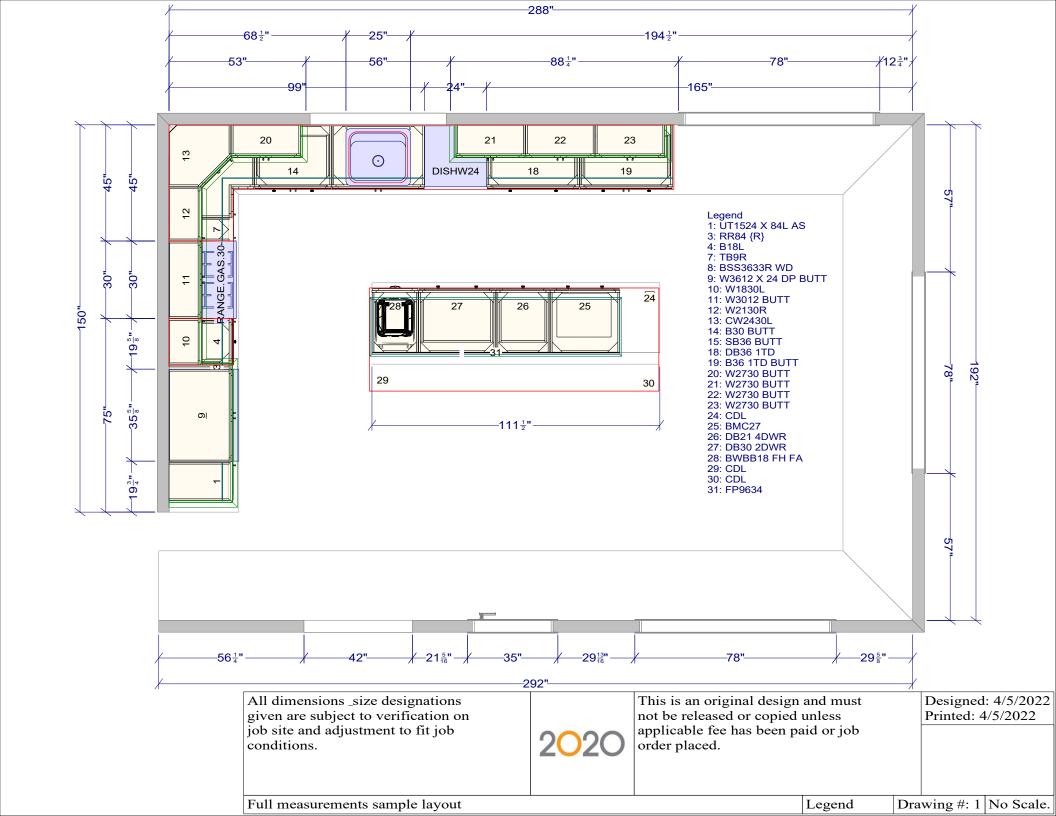

| All dimensions _size designations given are subject to verification on job site and adjustment to fit job conditions. | 2020 | This is an original design<br>not be released or copied<br>applicable fee has been pa<br>order placed. | unless |     | Designed<br>Printed: 4 | : 4/5/2022<br>4/5/2022 |
|-----------------------------------------------------------------------------------------------------------------------|------|--------------------------------------------------------------------------------------------------------|--------|-----|------------------------|------------------------|
| Full measurements sample layout                                                                                       |      |                                                                                                        | El 2   | Dra | wing #: 1              | No Scale.              |